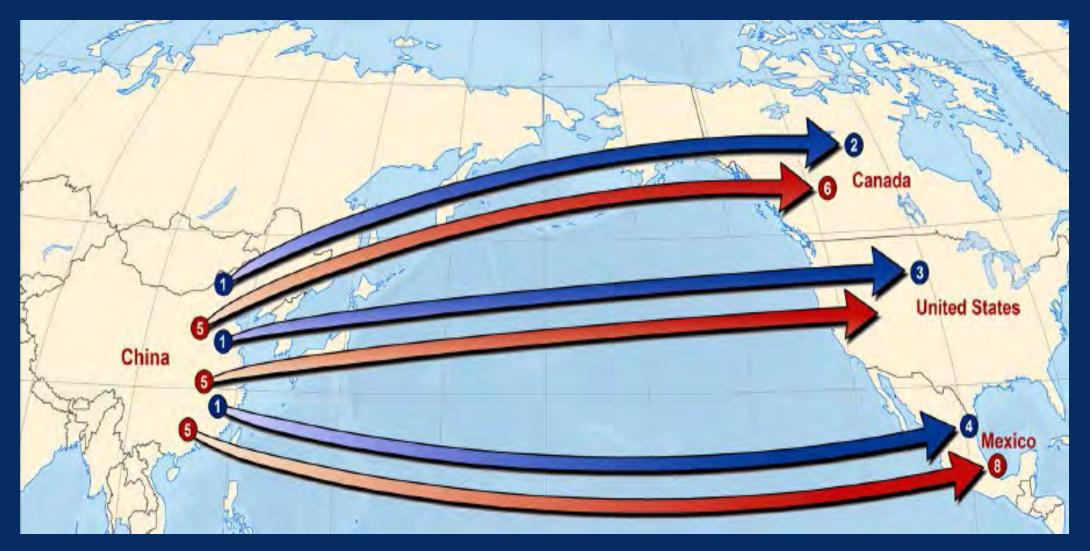

### Where Does the United States Rank In Consumption?

|             | United S | States          | Chi        | na         | World     |
|-------------|----------|-----------------|------------|------------|-----------|
|             | (Pop. 32 | <b>0 Mil.</b> ) | (Pop. 1.3' | 7 Billion) | (7.3 Bil) |
| Drug Name   | Percent  | Tons            | Percentage | Tons       | Tons      |
| Hydrocodone |          |                 | 0.00%      | 0.001      | 36.3      |
| Oxycodone   |          |                 | 1.08%      | 0.9        | 83.2      |
| Morphine    |          |                 | 3.92%      | 1.6        | 40.8      |
| Codeine     |          |                 | 2.66%      | 7.6        | 285.5     |
| Methadone   |          |                 | 4.56%      | 1.5        | 32.9      |
| Fentanyl    |          |                 | 0.32%      | 0.006      | 1.85      |

Source (2017). INCB data, International Narcotics Board: Comments on Reported Statistics on Narcotic Drugs.

Hydrocodone

- Hydrocodone / Acetaminophen (toxicity)
- Similarities:
  - Structurally related to codeine
  - Equal to morphine in producing opiate-like effects
- Brand Names: Vicodin<sup>®</sup>, Lortab<sup>®</sup>, Lorcet<sup>®</sup>