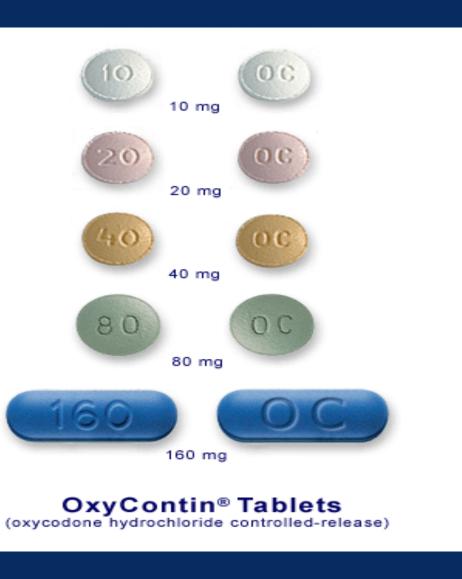

## **Drugs of Abuse**

The top 5 distributed scheduled controlled substances in the United States:

- 1. Hydrocodone
- 2. Oxycodone
- 3. Amphetamine
- 4. Methylphenydate
- 5. Codeine