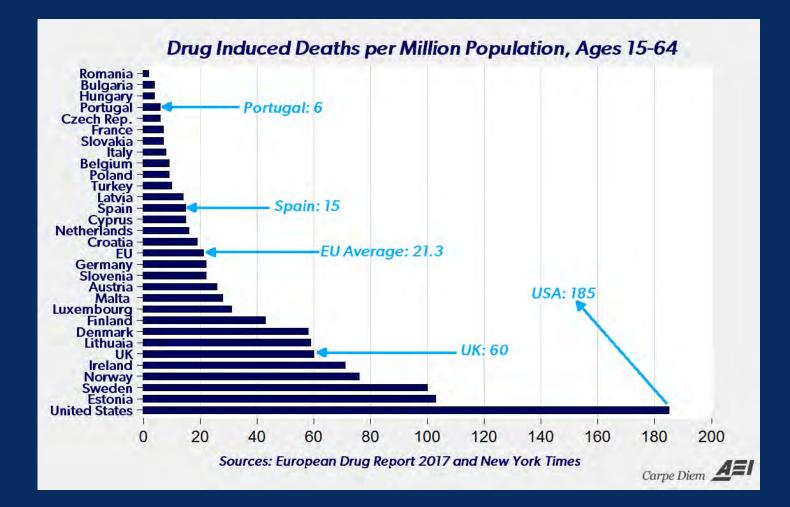

### **Questions to Discuss**

At the completion of this block of instruction you will be able to answer the following questions:

1. Which country, per million population, has the largest amount of drug induced deaths ages 15-64?