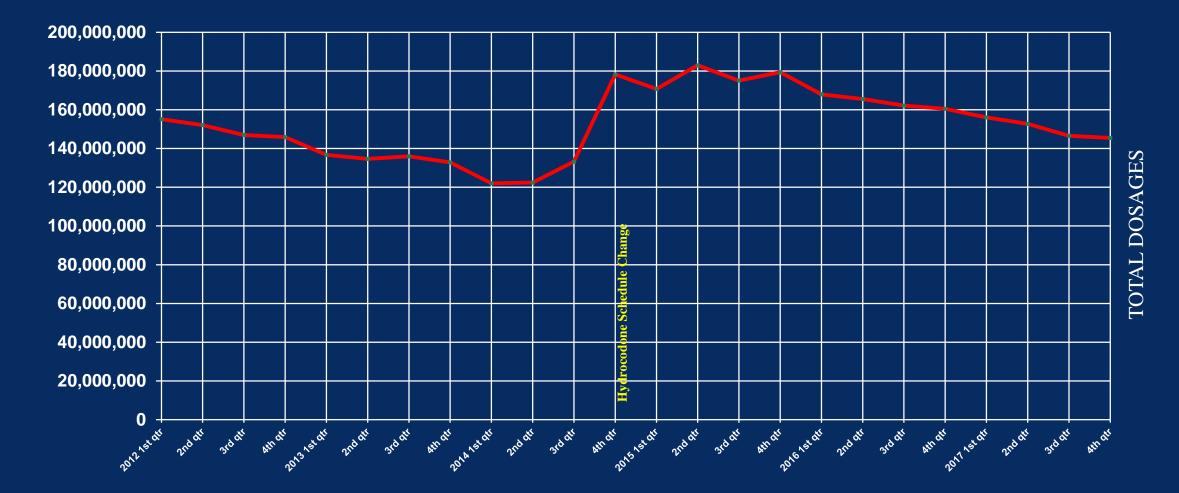

## **Drugs of Abuse**

The top 5 distributed scheduled controlled substances in the United States:

- 1. Hydrocodone
- 2. Oxycodone
- 3. Amphetamine
- 4. Methylphenydate
- 5. Codeine

### Where Does the United States Rank In Consumption?

|             | United S | States          | Chi        | na         | World     |
|-------------|----------|-----------------|------------|------------|-----------|
|             | (Pop. 32 | <b>0 Mil.</b> ) | (Pop. 1.3' | 7 Billion) | (7.3 Bil) |
| Drug Name   | Percent  | Tons            | Percentage | Tons       | Tons      |
| Hydrocodone |          |                 | 0.00%      | 0.001      | 36.3      |
| Oxycodone   |          |                 | 1.08%      | 0.9        | 83.2      |
| Morphine    |          |                 | 3.92%      | 1.6        | 40.8      |
| Codeine     |          |                 | 2.66%      | 7.6        | 285.5     |
| Methadone   |          |                 | 4.56%      | 1.5        | 32.9      |
| Fentanyl    |          |                 | 0.32%      | 0.006      | 1.85      |