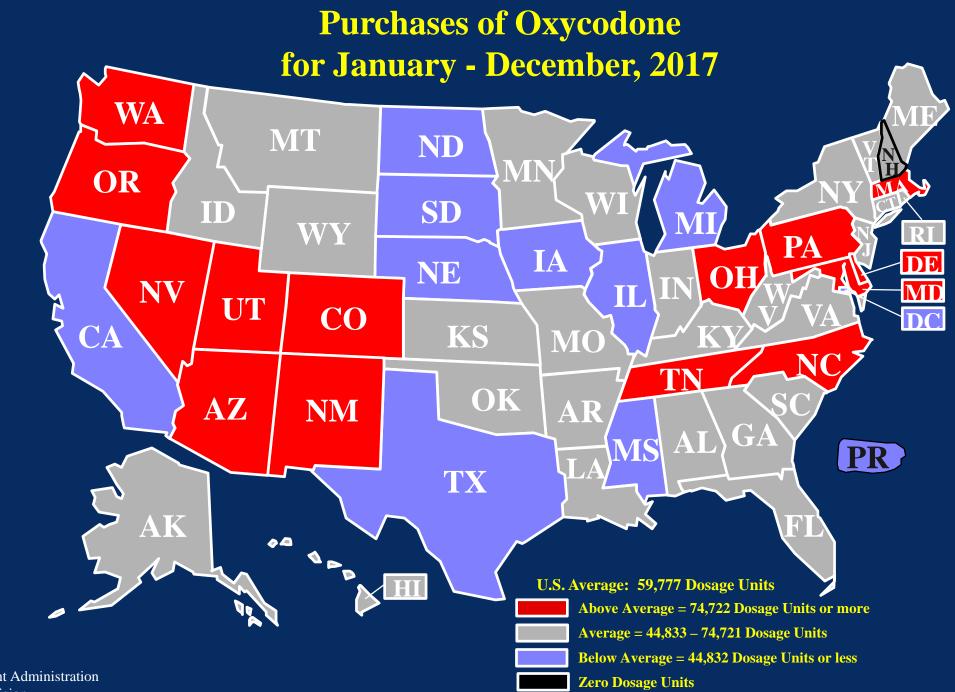

### Where Does the United States Rank In Consumption?

|             | United S | States          | Chi        | na         | World     |
|-------------|----------|-----------------|------------|------------|-----------|
|             | (Pop. 32 | <b>0 Mil.</b> ) | (Pop. 1.3' | 7 Billion) | (7.3 Bil) |
| Drug Name   | Percent  | Tons            | Percentage | Tons       | Tons      |
| Hydrocodone |          |                 | 0.00%      | 0.001      | 36.3      |
| Oxycodone   |          |                 | 1.08%      | 0.9        | 83.2      |
| Morphine    |          |                 | 3.92%      | 1.6        | 40.8      |
| Codeine     |          |                 | 2.66%      | 7.6        | 285.5     |
| Methadone   |          |                 | 4.56%      | 1.5        | 32.9      |
| Fentanyl    |          |                 | 0.32%      | 0.006      | 1.85      |

Source (2017). INCB data, International Narcotics Board: Comments on Reported Statistics on Narcotic Drugs.

Hydrocodone

- Hydrocodone / Acetaminophen (toxicity)
- Similarities:
  - Structurally related to codeine
  - Equal to morphine in producing opiate-like effects
- Brand Names: Vicodin<sup>®</sup>, Lortab<sup>®</sup>, Lorcet<sup>®</sup>