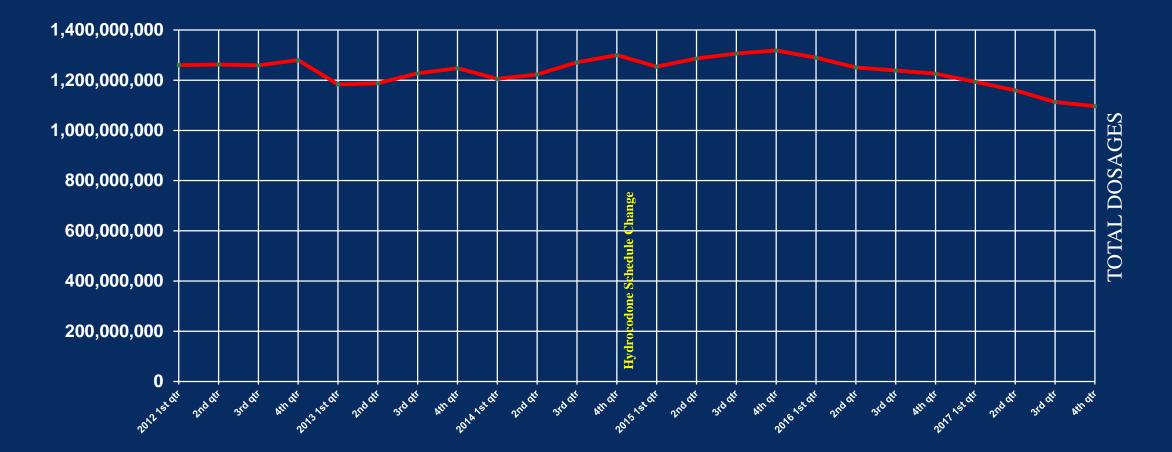

### Hydrocodone Distribution 2012-2017 U.S. Totals

Drug Enforcement Administration, Diversion Control Division, Pharmaceutical Investigations Section, Targeting and Analysis Unit

#### Source: ARCOS Date Prepared: 07/19/2018

**Purchases of Hydrocodone for January - December, 2017** 