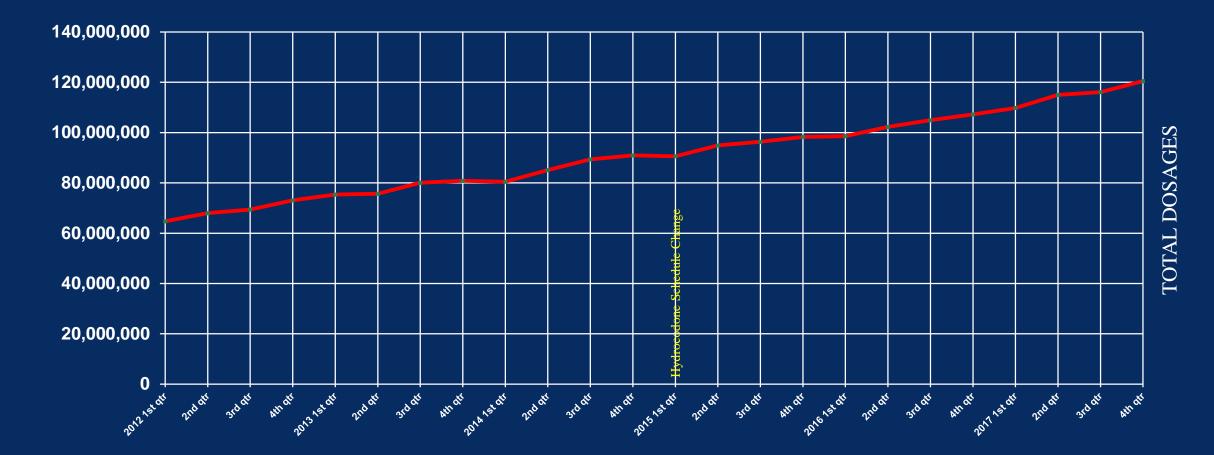

### Hydrocodone Distribution 2012-2017 U.S. Totals

Drug Enforcement Administration, Diversion Control Division, Pharmaceutical Investigations Section, Targeting and Analysis Unit

#### Source: ARCOS Date Prepared: 07/19/2018

**Purchases of Hydrocodone for January - December, 2017** 

### - October 6, 2014 moved to SCHEDULE II

- <u>Street prices</u>: \$2 to \$10 per tablet depending on strength & region