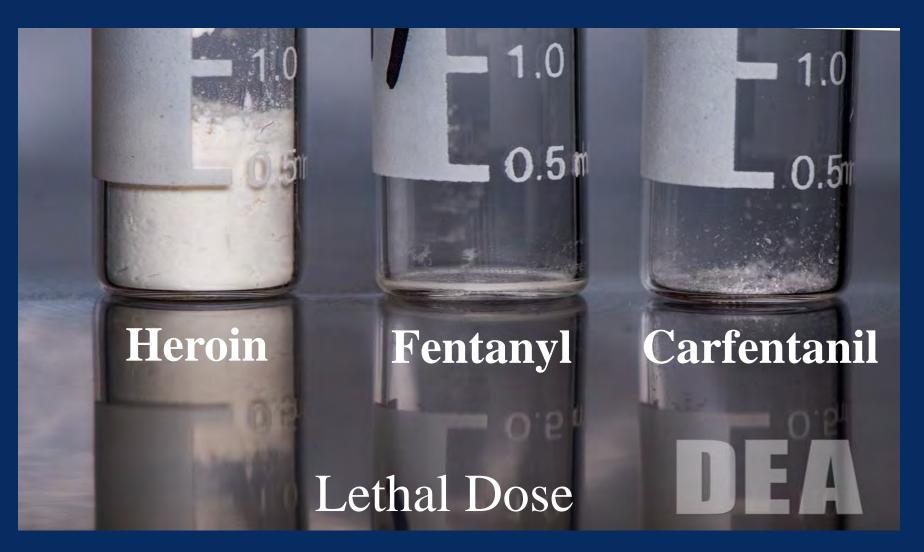

16 (81) 2017 (111)
- Opium market change \$1300 KG to \$200 KG





- Fentanyl is a synthetic opioid.
- Fentanyl is very powerful (50-100 times more potent than heroin).
- Dealers are combining Fentanyl with Heroin, pills, marijuana, counterfeit pills, etc.
- Carfentanil (100 times more potent than Fentanyl).



### Fentanyl





# Fentanyl

- Is purchased from China and shipped directly to the United States or smuggled through Mexico.
- May 2015 Chinese Customs seized 46 Kilos of Fentanyl and 26 Kilos of acetyl fentanyl.
- 6 customs officers became ill
- 1 in a coma after handling.





# Fentanyl

- Has been produced in clandestine labs in the United States.
  - DEA LA Field Division
  - Residential location
  - 3 pill presses
  - Powder mixing equipment
  - Ventilation equipment











Fentanyl Dangers to Practitioners

- Be cautious when inventorying personal items in ED or the hospital.

- Be cautious when touching patients.
- Be cautions when going through a patient's personal items.
- Don't ever take back a patient's medications.





#### **From Pills to Heroin**



U.S. Drug Enforcement Administration Diversion Control Division



## **From Pills to Heroin**

• 75% of heroin users switched after first using controlled substance prescription pain relievers. Heroin is much cheaper than prescription drugs. Deck: 1 small bag of heroin (\$8 to \$10) Bundle: 10 bags of heroin



## **Prescription Drug Abuse Trends**



#### **Prescription Drug Abuse**

### Is Driven By-

## Indiscriminate Prescribing And Criminal Activity



#### **Prescription Pain Reliever Misuse**