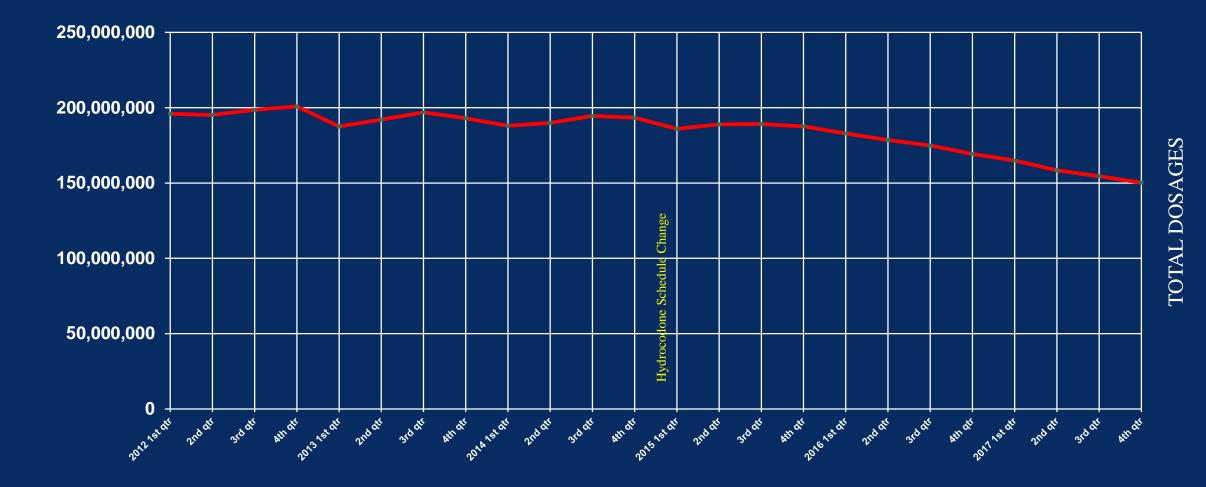

### Hydrocodone Distribution 2012-2017 U.S. Totals

Drug Enforcement Administration, Diversion Control Division, Pharmaceutical Investigations Section, Targeting and Analysis Unit

#### Source: ARCOS Date Prepared: 07/19/2018

**Purchases of Hydrocodone for January - December, 2017** 