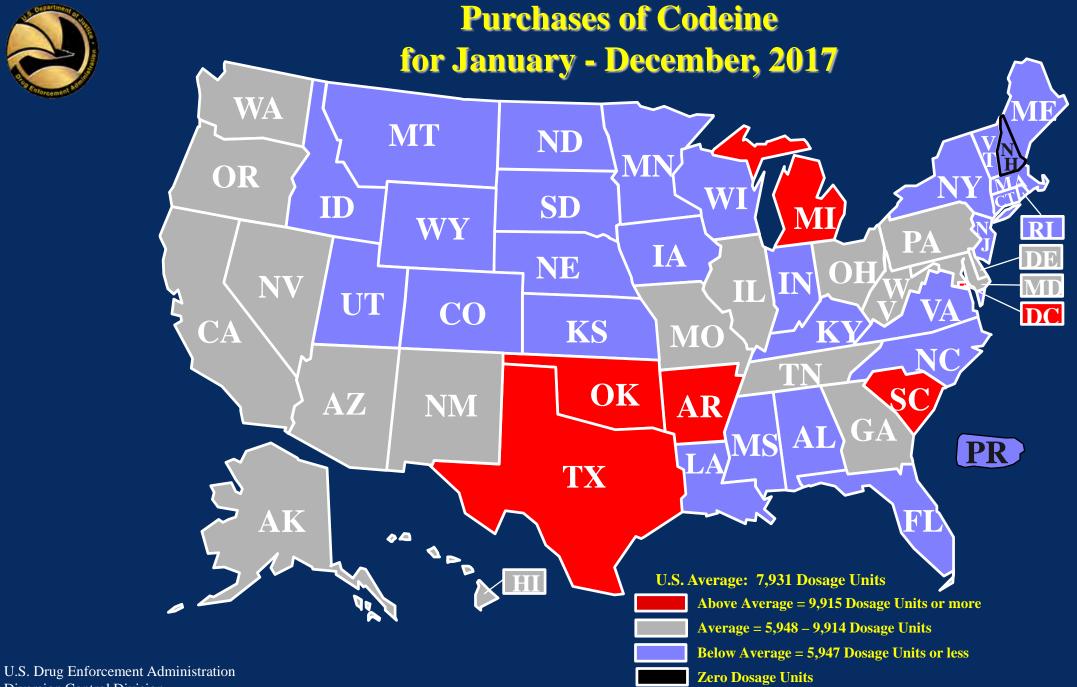

## **Drugs of Abuse**

The top 5 distributed scheduled controlled substances in the United States:

- 1. Hydrocodone
- 2. Oxycodone
- 3. Amphetamine
- 4. Methylphenydate
- 5. Codeine

### Where Does the United States Rank In Consumption?

|             | United S | States          | Chi        | na         | World     |
|-------------|----------|-----------------|------------|------------|-----------|
|             | (Pop. 32 | <b>0 Mil.</b> ) | (Pop. 1.3' | 7 Billion) | (7.3 Bil) |
| Drug Name   | Percent  | Tons            | Percentage | Tons       | Tons      |
| Hydrocodone |          |                 | 0.00%      | 0.001      | 36.3      |
| Oxycodone   |          |                 | 1.08%      | 0.9        | 83.2      |
| Morphine    |          |                 | 3.92%      | 1.6        | 40.8      |
| Codeine     |          |                 | 2.66%      | 7.6        | 285.5     |
| Methadone   |          |                 | 4.56%      | 1.5        | 32.9      |
| Fentanyl    |          |                 | 0.32%      | 0.006      | 1.85      |