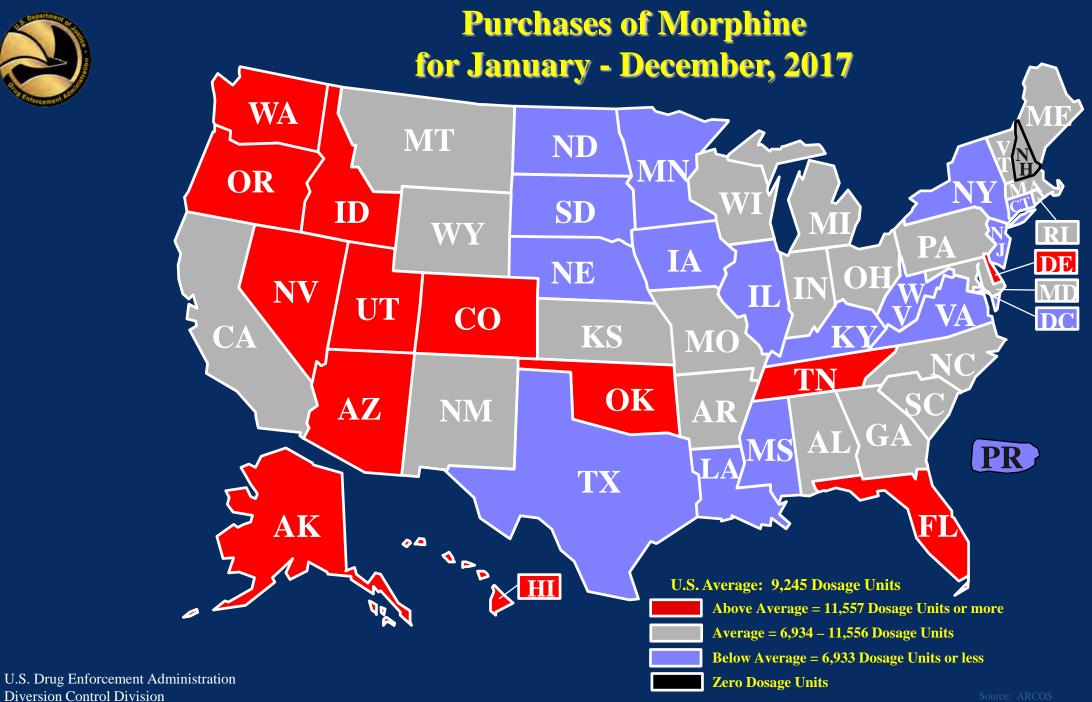

### Where Does the United States Rank In Consumption?

|             | United S | States          | Chi        | na         | World     |
|-------------|----------|-----------------|------------|------------|-----------|
|             | (Pop. 32 | <b>0 Mil.</b> ) | (Pop. 1.3' | 7 Billion) | (7.3 Bil) |
| Drug Name   | Percent  | Tons            | Percentage | Tons       | Tons      |
| Hydrocodone |          |                 | 0.00%      | 0.001      | 36.3      |
| Oxycodone   |          |                 | 1.08%      | 0.9        | 83.2      |
| Morphine    |          |                 | 3.92%      | 1.6        | 40.8      |
| Codeine     |          |                 | 2.66%      | 7.6        | 285.5     |
| Methadone   |          |                 | 4.56%      | 1.5        | 32.9      |
| Fentanyl    |          |                 | 0.32%      | 0.006      | 1.85      |

Source (2017). INCB data, International Narcotics Board: Comments on Reported Statistics on Narcotic Drugs.

Hydrocodone

- Hydrocodone / Acetaminophen (toxicity)
- Similarities:
  - Structurally related to codeine
  - Equal to morphine in producing opiate-like effects
- Brand Names: Vicodin<sup>®</sup>, Lortab<sup>®</sup>, Lorcet<sup>®</sup>