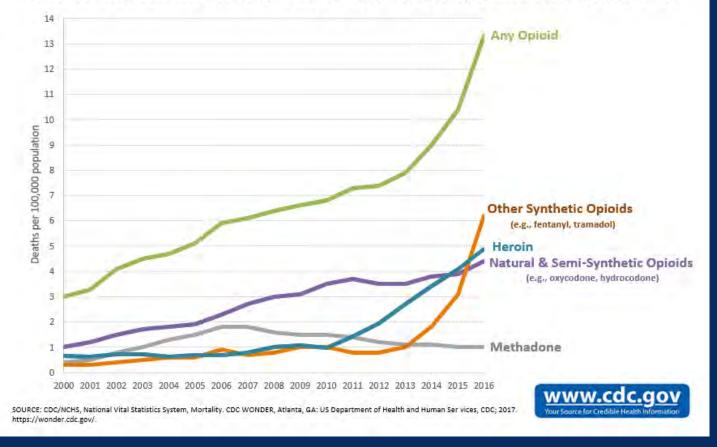

### **The Problem – People Are Dying**

Overdose Deaths Involving Opioids, by Type of Opioid, United States, 2000-2016

### **The Problem – People Are Dying**

U.S. Drug Enforcement Administration Diversion Control Division