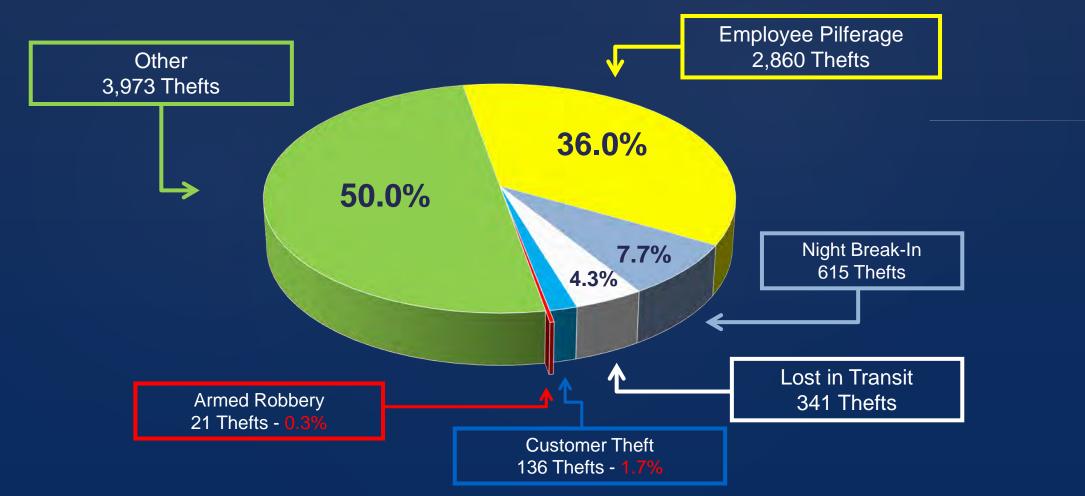

found:

- 73 percent of adults agreed that children can overdose on opioids more easily than adults.



#### John Hopkins Study:

• Yet found that 13% of the respondents "worry" about their children accessing their opioid medications.

- With parents of older children reporting that they were significantly less likely to worry about children accessing medications than parents of younger children.



### Violence



U.S. Drug Enforcement Administration Diversion Control Division



Violence Associated With Opiates

**Communities undergo:** 

- Drug related crimes
  - a. Robberies
  - **b. Burglaries/break ins**
  - c. Drug thefts
- Abuse and neglect of children
- Domestic violence in the home
- Increase of arrests



#### Nationwide Practitioners Thefts January 1, 2009 – December 31, 2017



U.S. Drug Enforcement Administration Diversion Control Division

Source: DTL Date Prepared: 04/19/2018

#### Delaware Practitioner Thefts January 1, 2014 – December 31, 2018





#### **Clinical Reminders:**

- Opioids are not first-line or routine therapy for chronic pain.
- Establish and measure goals for pain and function.
- Discuss benefits, risks and availability of non opioid therapies with patients.



#### **Clinical Reminders:**

- Use immediate-release opioids when starting.
- Start low and go slow.
- When opioids are needed for acute pain, prescribe no more than needed.

Source: CDC Morbidity & Mortality Weekly Report CDC Guideline for Prescribing Opioids for Chronic Pain — United States, 2016, March 15, 2016 www.cdc.gov/drugoverdose/prescribing/guideline.html



**Clinical Re