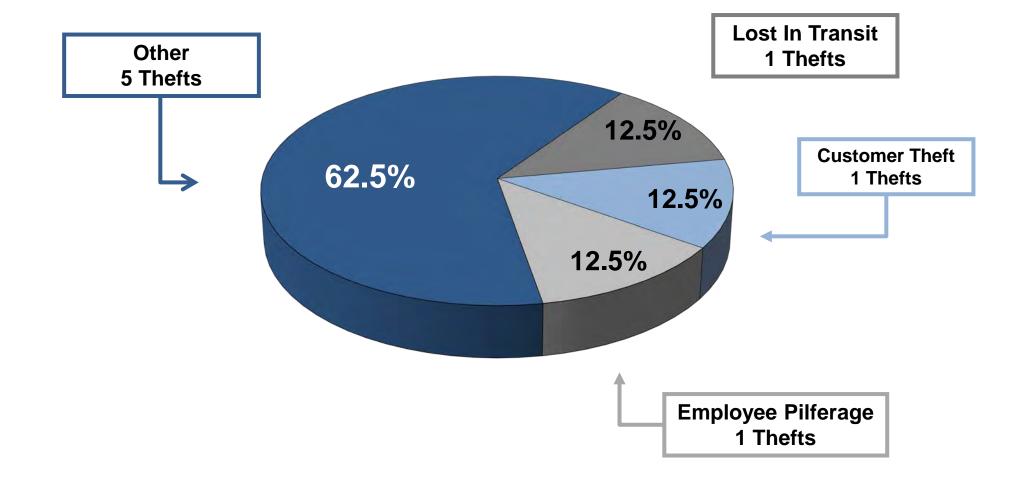

about their children accessing their opioid medications.

- With parents of older children reporting that they were significantly less likely to worry about children accessing medications than parents of younger children.



### Violence



U.S. Drug Enforcement Administration Diversion Control Division



Violence Associated With Opiates

**Communities undergo:** 

- Drug related crimes
  - a. Robberies
  - **b. Burglaries/break ins**
  - c. Drug thefts
- Abuse and neglect of children
- Domestic violence in the home
- Increase of arrests



#### Nationwide Practitioners Thefts January 1, 2009 – December 31, 2017



U.S. Drug Enforcement Administration Diversion Control Division

Source: DTL Date Prepared: 04/19/2018

#### Delaware Practitioner Thefts January 1, 2014 – December 31, 2018





#### **Clinical Reminders:**

- Opioids are not first-line or routine therapy for chronic pain.
- Establish and measure goals for pain and function.
- Discuss benefits, risks and availability of non opioid therapies with patients.



#### **Clinical Reminders:**

- Use immediate-release opioids when starting.
- Start low and go slow.
- When opioids are needed for acute pain, prescribe no more than needed.

Source: CDC Morbidity & Mortality Weekly Report CDC Guideline for Prescribing Opioids for Chronic Pain — United States, 2016, March 15, 2016 www.cdc.gov/drugoverdose/prescribing/guideline.html



**Clinical Reminders:** 

- Do not prescribe ER/LA opioids for acute pain.

- Follow-up and re-evaluate risk of harm; reduce dose or taper and discontinue if needed.

#### - Evaluate risk fa