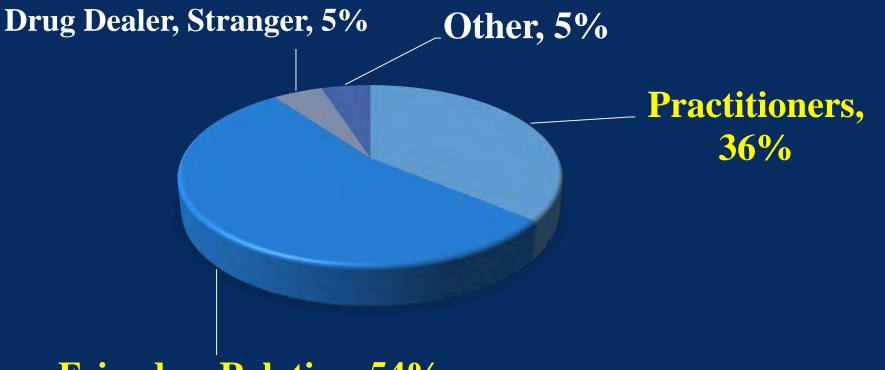

utious when touching patients.
- Be cautions when going through a patient's personal items.
- Don't ever take back a patient's medications.





#### **From Pills to Heroin**



U.S. Drug Enforcement Administration Diversion Control Division



## **From Pills to Heroin**

• 75% of heroin users switched after first using controlled substance prescription pain relievers. Heroin is much cheaper than prescription drugs. Deck: 1 small bag of heroin (\$8 to \$10) Bundle: 10 bags of heroin



## **Prescription Drug Abuse Trends**



#### **Prescription Drug Abuse**

### Is Driven By-

## Indiscriminate Prescribing And Criminal Activity



#### **Prescription Pain Reliever Misuse**

(Age 12 and Older)(2016)



Source: National Survey On Drug Use and Health (2016)



### Where Do They Come From?



#### Friend or Relative, 54%

Source: Department of Health and Human Services



**University of Pennsylvania Dental School Study:** 

 \*More than half of the narcotics prescribed for wisdom teeth removal go unused...findings suggest that more than 100 million pills prescribed go unused... leaving the door open for possible misuse or abuse.

> Source: <u>https://www.pennmedicine.org/news/news-</u> <u>releases/2016/september/100-million-prescription-opioid</u> https://www.nlm.nih.gov/medlineplus/news/fullstory\_159336.html

John Hopkins Study:

- +60% had leftover opioids they hung on for "future use"
- 20% shared their medications
- 8% likely will share w/ friend
- 14% likely will share w/ relative
- >10% securely lock their medication



John Hopkins Study:

- The study further explore