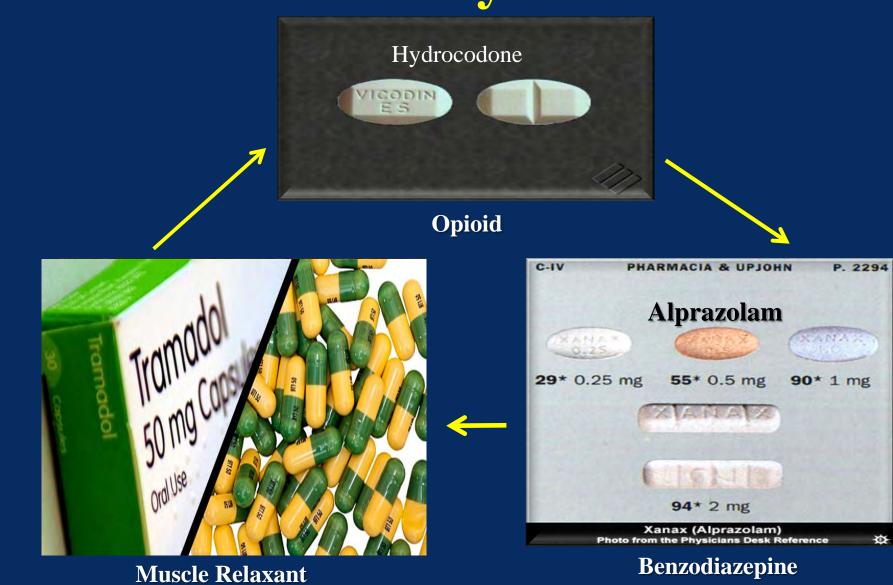

3.92%      | 1.6        | 40.8      |
| Codeine     |          |                 | 2.66%      | 7.6        | 285.5     |
| Methadone   |          |                 | 4.56%      | 1.5        | 32.9      |
| Fentanyl    |          |                 | 0.32%      | 0.006      | 1.85      |

Source (2017). INCB data, International Narcotics Board: Comments on Reported Statistics on Narcotic Drugs.



Hydrocodone

- Hydrocodone / Acetaminophen (toxicity)
- Similarities:
  - Structurally related to codeine
  - Equal to morphine in producing opiate-like effects
- Brand Names: Vicodin<sup>®</sup>, Lortab<sup>®</sup>, Lorcet<sup>®</sup>







### - October 6, 2014 moved to SCHEDULE II



- <u>Street prices</u>: \$2 to \$10 per tablet depending on strength & region



### **The Trinity Cocktail**





### Hydrocodone Distribution 2012-2017 U.S. Totals



Drug Enforcement Administration, Diversion Control Division, Pharmaceutical Investigations Section, Targeting and Analysis Unit

#### Source: ARCOS Date Prepared: 07/19/2018



**Purchases of Hydrocodone for January - December, 2017** 





### Hydrocodone Distribution Retail Pharmacies



### State Ranking Average Per 100K Population\* Hydrocodone

#### **January – December 2018**

| RANK | STATE | TOTAL     | RANK | STATE | TOTAL     | RANK | STATE | TOTAL     | RANK | STATE | TOTAL   | RANK | STATE | TOTAL   |
|------|-------|-----------|------|-------|-----------|------|-------|-----------|------|-------|---------|------|-------|---------|
| 1    | КҮ    | 3,188,067 | 12   | NV    | 1,945,054 | 23   | IA    | 1,377,053 | 34   |