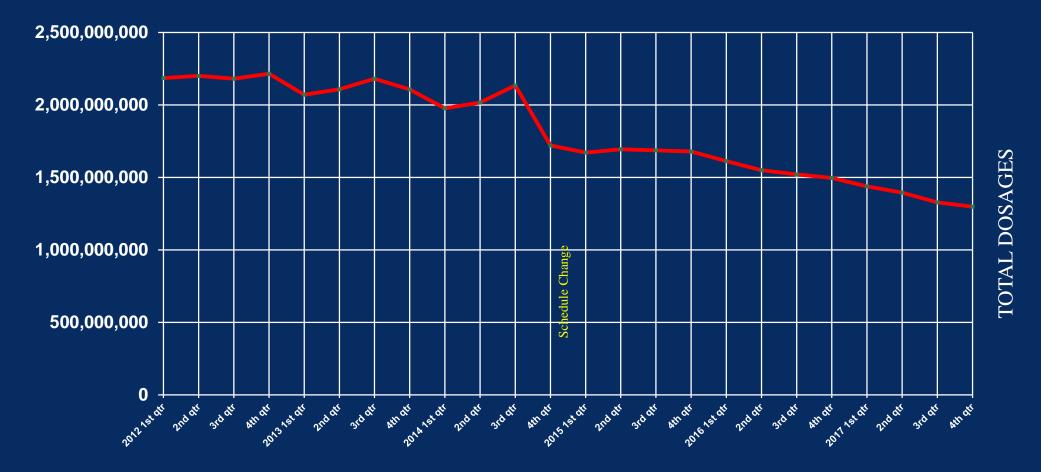

### Hydrocodone Distribution 2012-2017 U.S. Totals

Drug Enforcement Administration, Diversion Control Division, Pharmaceutical Investigations Section, Targeting and Analysis Unit

#### Source: ARCOS Date Prepared: 07/19/2018

**Purchases of Hydrocodone for January - December, 2017** 