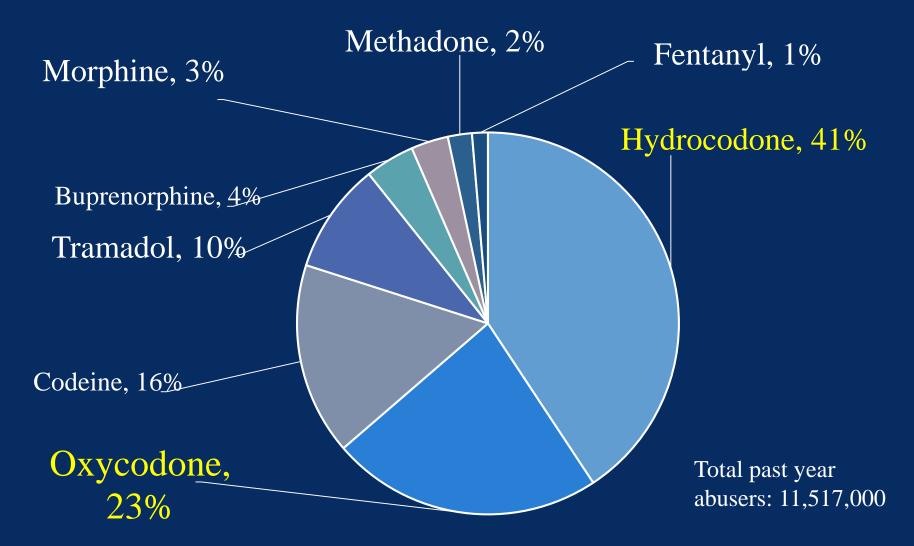

## **Drugs of Abuse**

The top 5 distributed scheduled controlled substances in the United States:

- 1. Hydrocodone
- 2. Oxycodone
- 3. Amphetamine
- 4. Methylphenydate
- 5. Codeine