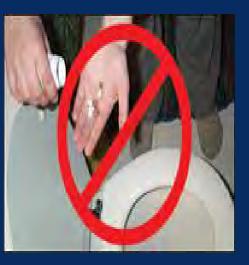

#### **"Ultimate User" Destruction**

- S DEA recommends that "ultimate users" do not flush their expired or unwanted prescriptions and over-the-counter drugs down the toilet or drain unless the label or accompanying patient information specifically instructs you to do so.
- **s** Be aware the FDA posted instructions to flush certain types of controlled substances.