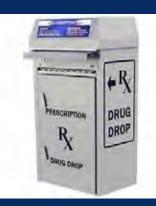

#### **"Ultimate User" Destruction**

"Ultimate users" can now return unwanted or expired prescription and over-the counter drugs to:

- Law enforcement supported drug take-back program or collection box.
- **§** DEA registered collector that has an on-site collection receptacle.
- **§** DEA registered mail back program.

## **Collection Receptacles**