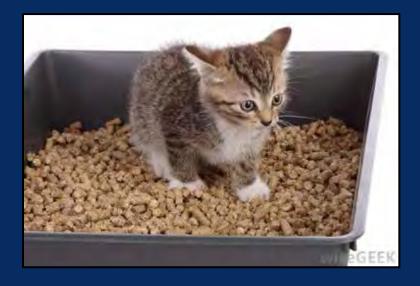

## Summary of Disposal Options

Ultimate User Collection Box Mail Back Programs Commercial Products Coffee Grounds Kitty Litter Etc. Practitioner Inventory DEA Reverse Distributor

Controlled Substance Waste

**5.** A Practitioner can destroy controlled substance inventory (expired) by placing them into kitty litter or coffee grinds.

a. Trueb. False