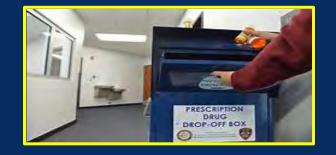

#### **"Ultimate User" Destruction**

"Ultimate users" can now return unwanted or expired prescription and over-the counter drugs to:

- Law enforcement supported drug take-back program or collection box.
- **§** DEA registered collector that has an on-site collection receptacle.
- **§** DEA registered mail back program.

## **Collection Receptacles**