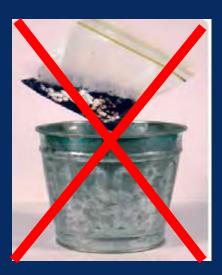

## Summary of Disposal Options

Ultimate User Collection Box Mail Back Programs Commercial Products Coffee Grounds Kitty Litter Etc. Practitioner Inventory DEA Reverse Distributor

Controlled Substance Waste

**5.** A Practitioner can destroy controlled substance inventory (expired) by placing them into kitty litter or coffee grinds.

a. Trueb. False