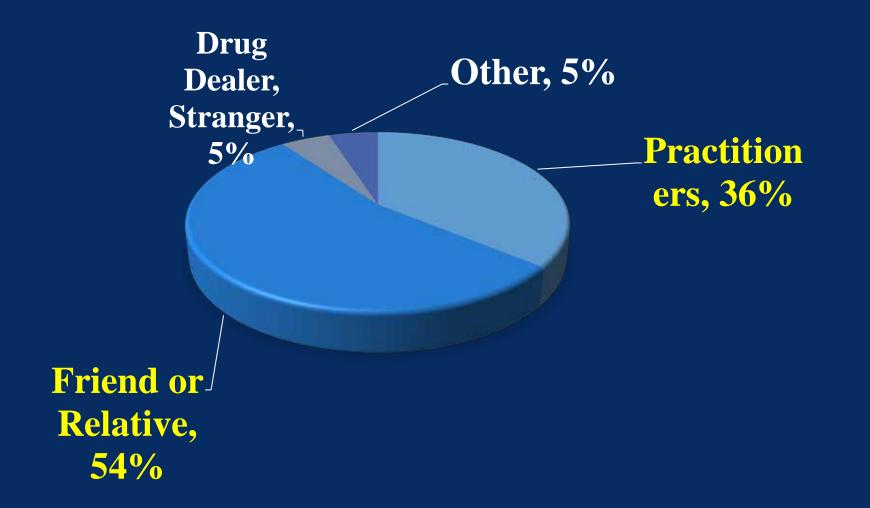

posal of controlled substances by the patient "ultimate user."

**§** Discuss the disposal of patients' controlled substances at long term care facilities.





#### **Questions To Discuss**

At the completion of this block of instruction you will be able to answer the following questions:

1. Which method of destruction for controlled substance practitioner inventory is not allowed?

2. Can a practitioner take back a controlled substance that was already prescribed or dispensed to a patient?



#### **Questions To Discuss**

- **3.** What is DEA's current recommended method of disposal for practitioner inventory?
- 4. When is a DEA Form 41 required for the disposal of controlled substances.
- 5. What disposal methods are available for ultimate user's ?





#### Where Do They Come From?



Source: Department of Health and Human Services

#### The Medicine Cabinet and Pharmaceutical Controlled Substance Disposal





**s** Authorized the DEA to promulgate regulations that allow ultimate users to transfer pharmaceutical controlled substances to authorized entities for disposal.





#### **Ultimate User**

S A person who has lawfully obtained, and who possesses, a controlled substance for their own use, or for the use of a member of their household, or for an animal owned by them or a member of their household.







#### What is a "Collector"

- S A registered manufacturer, distributor, reverse distributor, narcotic treatment program, hospital/clinic with an on site pharmacy, or retail pharmacy that is authorized to so receive a controlled substance for the purpose of dest